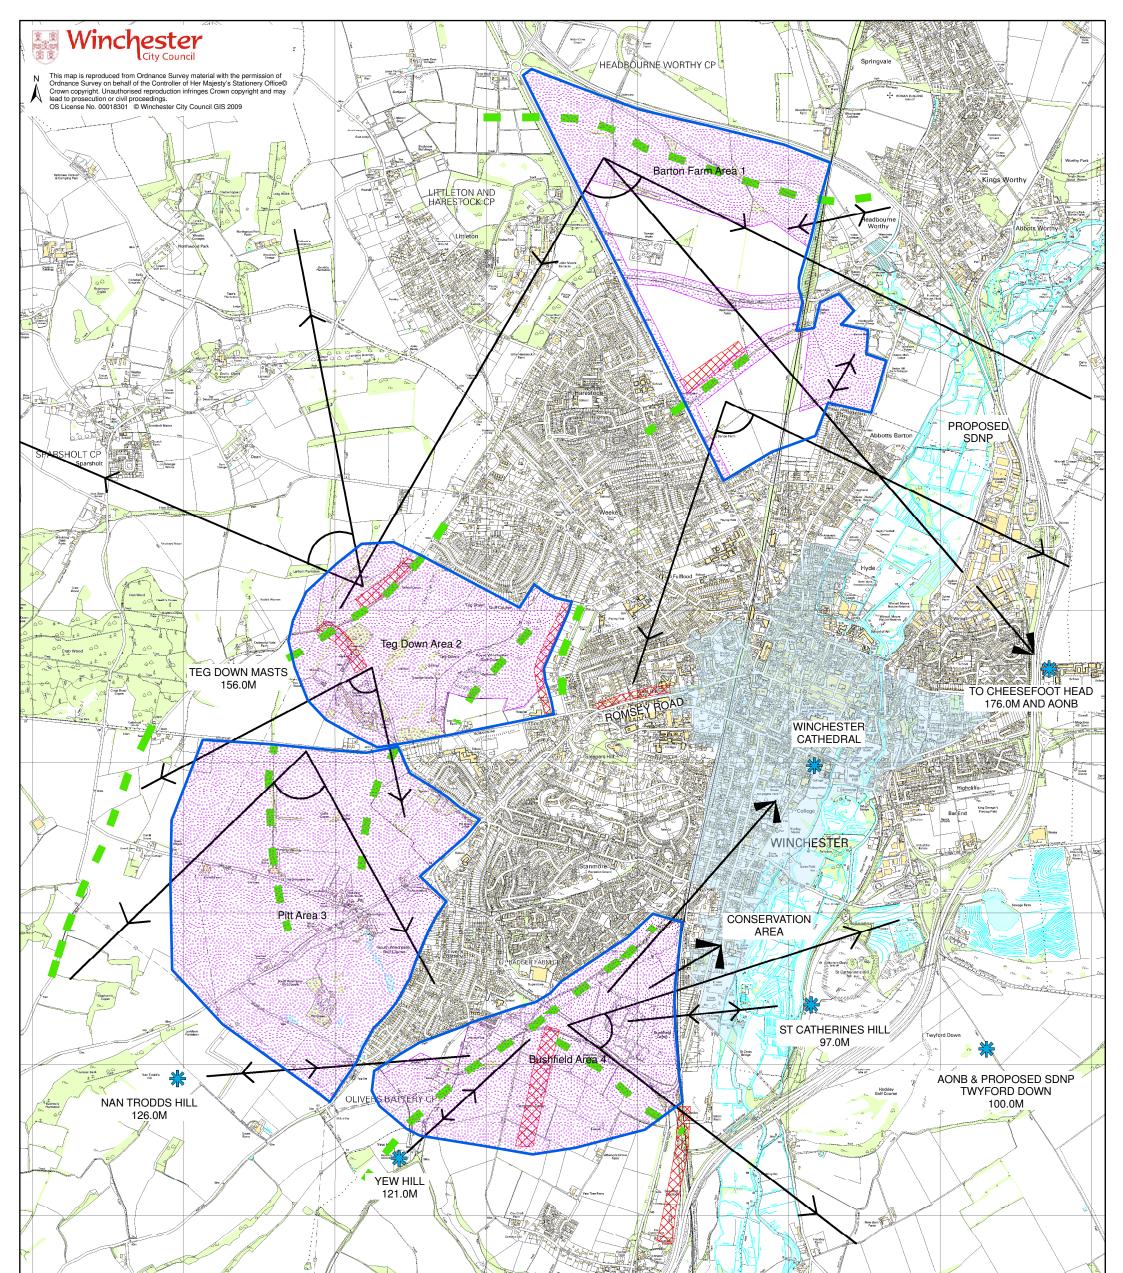

 Principle ridgelines and hills intercepting views, providing backdrop to Winchester City.

Memorable landmarks contributing to local distinctiveness that are visible from site.

Skyline Features

Area of greatest landscape sensitivity

Panoramic views that visually connect site with wider landscape and / or Winchester City and It's setting.

Visual links to and from site

Site boundary (indicative only)

Specific views to memorable landmark

## Conservation area

| Map 5 Key Constraints<br>Visibility/Landscape Sensitivity |     |     |     |           |
|-----------------------------------------------------------|-----|-----|-----|-----------|
| °                                                         | 260 | 520 | 1,0 | 40 Meters |